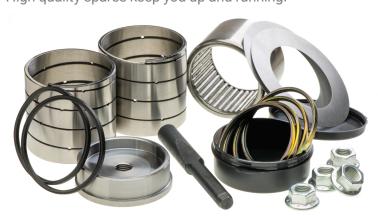

ich saves time and boosts productivity for both shops and truck owners.

Steer King™ is an ATRO® brand. Our parts backed by the industry's best warranties and they're built with pride in St. Clair, Missouri by a team who cares about delivering a quality product for you.









We've engineered these industry-leading features into every king pin kit so every mechanic can get a great result and a fast, easy installation.



#### 2. Bi-Directional Lip Seals

Lip seals install fast—in either direction.



#### 3. Pre-Packed\* Bearings

Saves you the effort—and 10-20 minutes per install.

\*Note: Mack bearings are not pre-packed.



#### 4. Grease Grooves On All King Pins

Optimize lubrication on the king pin assembly.



#### **5. Spare Parts**

High quality spares keep you up and running.



#### 6. Proprietary Manufacturing Process

Better bushing to pin interaction = longer parts life.