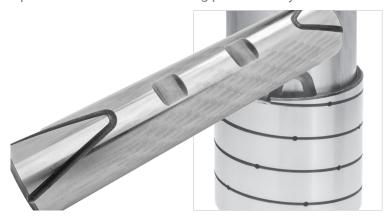

#### 4. Grease Grooves On All King Pins

Optimize lubrication on the king pin assembly.

#### 6. Proprietary Manufacturing Process

Better bushing to pin interaction = longer parts life.