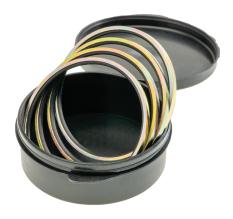

ong-lasting performance.





#### **No-Ream Steel Spiral Kits**

- Easy install.
- Maximum wear resistance.
- Three-year warranty.



## More grease.

- Longer life.
- Two-year warranty.





Steer King products are engineered to be long-lasting and are known for hassle-free installation, which saves time and boosts productivity for both shops and truck owners.

Steer King™ is an ATRO® brand. Our parts backed by the industry's best warranties and they're built with pride in St. Clair, Missouri by a team who cares about delivering a quality product for you.









We've engineered these industry-leading features into every king pin kit so every mechanic can get a great result and a fast, easy installation.



#### 2. Bi-Directional Lip Seals

Lip seals install fast—in either direction.



#### 3. Pre-Packed\* Bearings

Saves you the effort—and 10-20 minutes per install.

\*Note: Mack bearings are not pre-packed.



#### 4. Grease Grooves On All King Pins

Optimize lubrication on the king pin assembly.



#### **5. Spare Parts**

High quality spares keep you up and running.



#### 6. Proprietary Manufacturing Process

Better bushing to pin interaction = longer parts life.