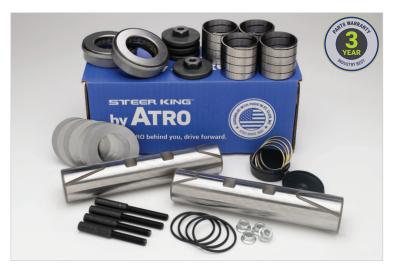

#### **No-Ream Steel Spiral Kits**

- Easy install.
- Maximum wear resistance.
- Three-year warranty.

#### 2. Bi-Directional Lip Seals

Lip seals install fast—in either direction.

#### 3. Pre-Packed\* Bearings

Saves you the effort—and 10-20 minutes per install.

\*Note: Mack bearings are not pre-packed.

#### 4. Grease Grooves On All King Pins

Optimize lubrication on the king pin assembly.

#### **5. Spare Parts**

High quality spares keep you up and running.

#### 6. Proprietary Manufacturing Process

Better bushing to pin interaction = longer parts life.