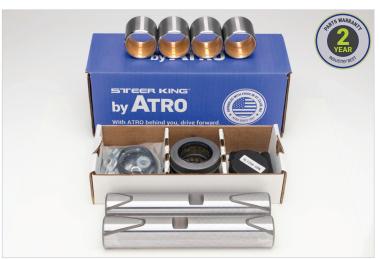

## More grease.

- Longer life.
- Two-year warranty.

Steer King products are engineered to be long-lasting and are known for hassle-free installation, which saves time and boosts productivity for both shops and truck owners.

#### 2. Bi-Directional Lip Seals

Lip seals install fast—in either direction.

#### 3. Pre-Packed\* Bearings

Saves you the effort—and 10-20 minutes per install.

\*Note: Mack bearings are not pre-packed.

#### 4. Grease Grooves On All King Pins

Optimize lubrication on the king pin assembly.

#### **5. Spare Parts**

High quality spares keep you up and running.

#### 6. Proprietary Manufacturing Process

Better bushing to pin interaction = longer parts life.