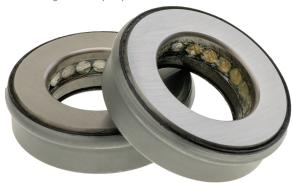

#### 3. Pre-Packed\* Bearings

Saves you the effort—and 10-20 minutes per install.

\*Note: Mack bearings are not pre-packed.