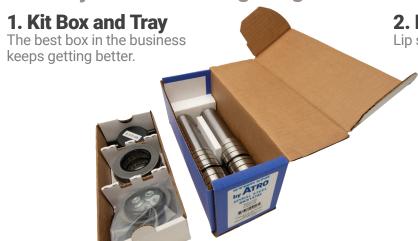

### The highest-quality king pin repair kits for heavy-duty trucks.

Our kits include precision machined parts for a true fit and long-lasting performance.