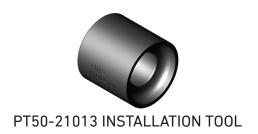

## HENDRICKSON RS, RT, HN, HAULMAAX® SUSPENSIONS

- 1. Remove old bushing from beam.
- 2. Press new bushing into beam with PT50-21013 installation tool (or equivalent)
- 3. Install beam, using 4 spacer washers (thick) for spacing and/or alignment between bar pin and bracket as needed.
- 4. Use 4 flat washers (thin) outside of bracket for bracket to bolt head and bracket to nut.