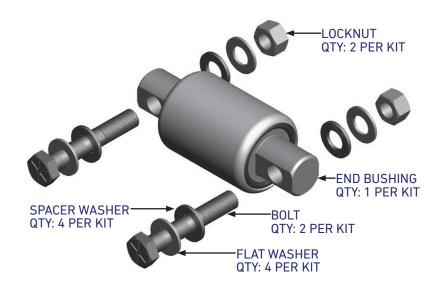

## **KIT CONTAINS:**

- (1) bar pin bushing
- (2) bolts
- (2) lock nuts
- (4) spacer washers
- (4) flat washers

POLYURETHANE PARTS | SOLUTIONS FOR HEAVY TRUCKS

ATROBUSHING.COM ©2017 Atro Engineered Systems, Inc. 6 Bolte Lane St. Clair, Missouri 63077 | U.S.A. (800) 325.6114 | Fax (866) 920.2005

## HENDRICKSON RS, RT, HN, HAULMAAX® SUSPENSIONS

- 1. Remove old bushing from beam.
- 2. Press new bushing into beam with PT50-21013 installation tool (or equivalent)
- 3. Install beam, using 4 spacer washers (thick) for spacing and/or alignment between bar pin and bracket as needed.
- 4. Use 4 flat washers (thin) outside of bracket for bracket to bolt head and bracket to nut.