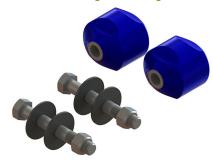

# PB57-25394

**Pivot Bushing Kit (Large)** 

#### **Contains:**

(1) PB57-26247 Bushing
(2) Bolts 1 1/8"-7 x 8"
(2) Locknuts 1 1/8"-7
(4) Washers

Qty Per Axle: 1

UPC Code: 751354038651

### **PB57–26247** Pivot Bushing (Large)