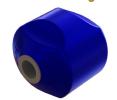

### **PB57–26247** Pivot Bushing (Large)

#### Dimensions:

Length: 5" Inner Diameter: 1 1/8" Outer Diameter: 4 3/4"

Qty Per Axle: 2

UPC Code: 751354039306

ATRO Engineered Systems, Inc. is not liable for any errors herein. All manufacturers' names and part numbers are used without permission; no endorsement, affiliation, or recommendation is implied. They are included for reference purposes only.