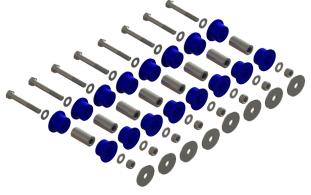

## PB00-26839

## Lift Axle Bushing Kit

Watson Chalin SRK1190-1

Common Models: SL089x/SL109x/SL119x

#### **Kit Contains:**

- (16) PB00-36314 Bushings
- (8) Inner Sleeves
- (4) Bolts 3/4" x 5"
- (4) Bolts 3/4" x 5-1/2"
- (8) Locknuts
- (16) Washers
- (8) Shim Washers

Visit us online at ATRObushing.com to see our complete line of Watson & Chalin Quality Aftermarket Replacement Parts!