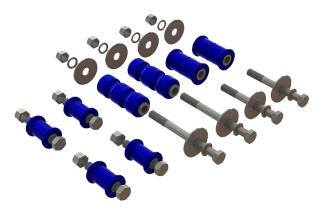

## KT93-25K14

### Rebuild/Maintenance Kit

Watson Chalin SRK14

Common Models: SL1185, SL1186, SL1187, SL1188

#### **Kit Contains:**

- (2) PB93-26931 Pivot Bushing
- (2) AS93-27932 Axle Seat Bushing
- (4) PL1118 Torque Rod Bushing
- (8) Flat Washer, 3-1/4"
- (8) Flat Washer, 1-1/2"
- (4) Bolt, 5 1/2"
- (2) Bolt, 7-1/2"
- (8) Locknut