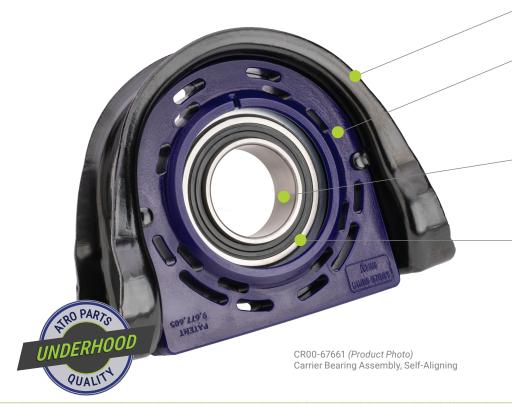

### CR00-67661 Carrier Bearing

#### Leading the way in driveline innovation.

Our **Self-Aligning Carrier Bearing** with a range of +/- 10 degrees reduces the need for shims and precision adjustments.

CR00-67661 (CAD Rendering) Carrier Bearing Assembly, Self-Aligning

#### Sealed pivoting bearing.

- Range of +/- 10 degrees of articulation.
- Sealed to retain lubricant and prevent contamination.