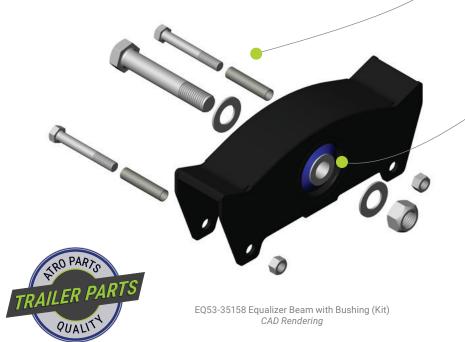

EQ53-35002 Cast Equalizer Beam with Bushing CAD Rendering

- ATRO polyurethanes are 3-5 times stronger than rubber.
- Resistant to oils, grease, road salt, and other chemicals.
- Specific compounds optimize the performance of each part.

### The most durable and reliable equalizer beams for heavy trailer suspensions.

Simplified maintenance with complete kits.

- One click. One pick.™
- Everything you need in one box.
- New fasteners ensure proper torque.