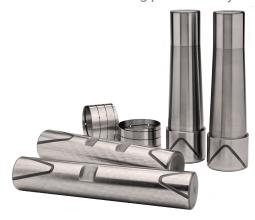

# The highest-quality king pin repair kits for heavy-duty trucks.

Our kits include precision machined parts for a true fit and long-lasting performance.

## **No-Ream Steel Spiral Kits**

- · Easy install.
- · Maximum wear resistance.
- 4-year warranty.

# **No-Ream Bronze Kits**

- · More grease.
- · Longer life.
- 2-year warranty.

Steer King products are engineered to be long-lasting and are known for hassle-free installation, which saves time and boosts productivity for both shops and truck owners.