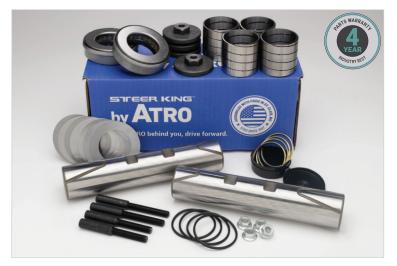

## **No-Ream Steel Spiral Kits**

- · Easy install.
- · Maximum wear resistance.
- 4-year warranty.