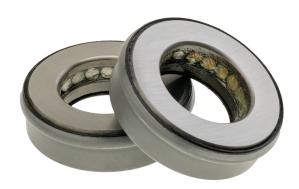

### 3. Pre-Packed\* Bearings

Saves you the effort—and 10-20 minutes per install.

\*Note: Mack bearings are not pre-packed.