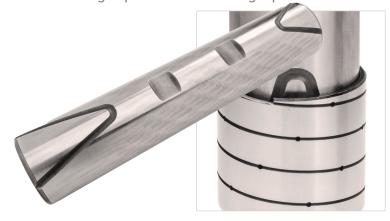

### 4. Grease Grooves On All King Pins

Optimize lubrication on the king pin assembly.

# **6. Proprietary Manufacturing Process**Better bushing to pin interaction = longer parts life.