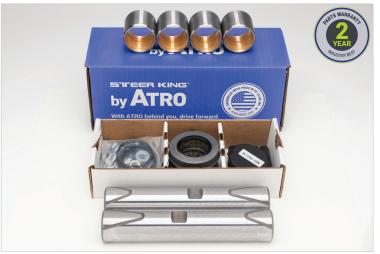

# **No-Ream Bronze Kits**

- · More grease.
- · Longer life.
- 2-year warranty.

Steer King products are engineered to be long-lasting and are known for hassle-free installation, which saves time and boosts productivity for both shops and truck owners.