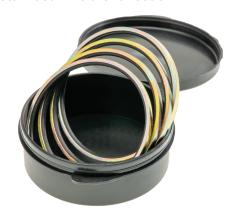

teel Spiral Kits**

- · Easy install.
- · Maximum wear resistance.
- 4-year warranty.



# **No-Ream Bronze Kits**

- · More grease.
- · Longer life.
- 2-year warranty.





Steer King products are engineered to be long-lasting and are known for hassle-free installation, which saves time and boosts productivity for both shops and truck owners.

Steer King" is an ATRO® brand. Our parts backed by the industry's best warranties and they're built with pride in St. Clair, Missouri by a team who cares about delivering a quality product for you.





# **Top Six Features**

We've engineered these industry-leading features into every king pin kit so every mechanic can get a great result and a fast, easy installation.



### 2. Bi-Directional Lip Seals

Lip seals install fast—in either direction.



### 3. Pre-Packed\* Bearings

Saves you the effort—and 10-20 minutes per install.

\*Note: Mack bearings are not pre-packed.



### 4. Grease Grooves On All King Pins

Optimize lubrication on the king pin assembly.



### **5. Spare Parts**

High quality spares keep you up and running.



# **6. Proprietary Manufacturing Process**Better bushing to pin interaction = longer parts life.